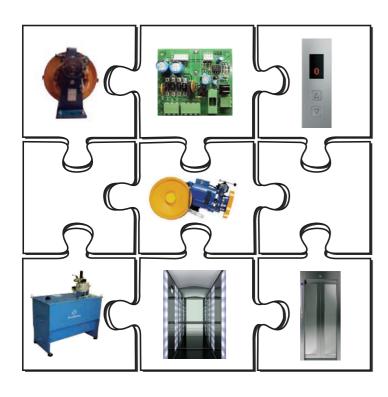

# Our products ensure trouble-free operation of your lift and compatibility with existing components.

**Choose** from a wide range of options and find those that **match** your requirements.

- Safety Components
- Controllers
- Operating Panels
- Hydraulic and Traction Drives
- Cabins
- Doors

## **MOD** Kits

You can either choose from the MOD Kits we designed or select separately the components which best meet your needs and get your own enhanced solution.

Safety kit ensures the safe operation of the lift for both passengers and technicians.

#### Passenger

- Car door and apron
- Car safety lights
- Light barrier
- Landing door locks
- Emergency auto dialer in the car

#### Maintenance/Personnel

- Counterweight guard
- Car roof balustrade
- Shaft lights
- Pit ladder
- Intercom in the shaft

#### Overall operation

- Overspeed governor
- Safety gear conversion kit
- Buffers and wire ropes
- Rope gripper or new VVVF motor with break
- Limit switches and position sensors