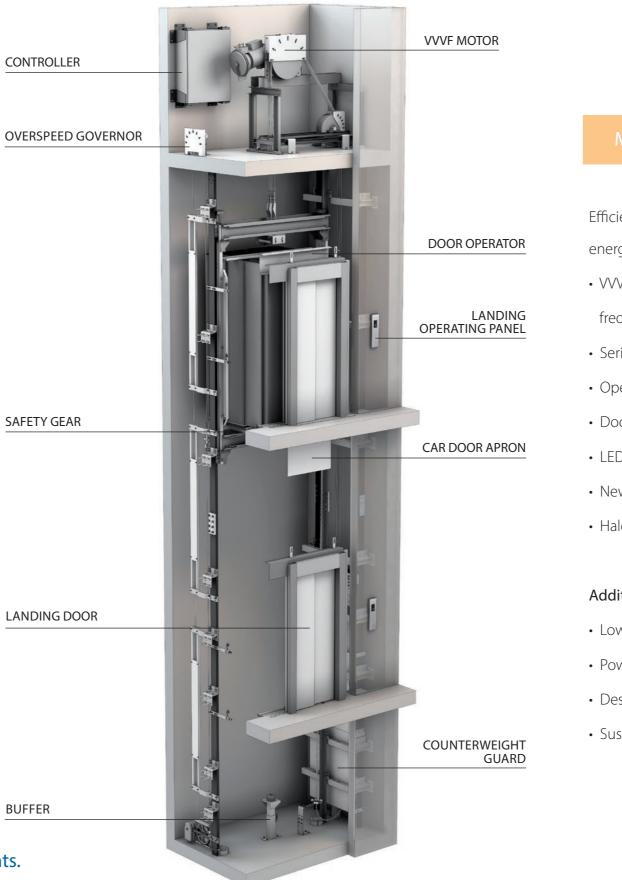

#### Overall operation

- Overspeed governor
- Safety gear conversion kit
- Buffers and wire ropes
- Rope gripper or new VVVF motor with break
- Limit switches and position sensors

### **KLEEMANN MOD Kits provide you**

solutions that meet all standards and safety requirements.

energy consumption.

- frequency inverter
- Serial bus controller with standby mode
- Operating panels and indicators
- Door operator
- LED light inside the car
- New guide shoes or rollers
- Halogen-free wiring

- Power regeneration system
- Destination control for multiplex systems

- Efficiency kit ensures excellent ride quality and reduces
- VVVF Gearless drive or Hydraulic power unit with