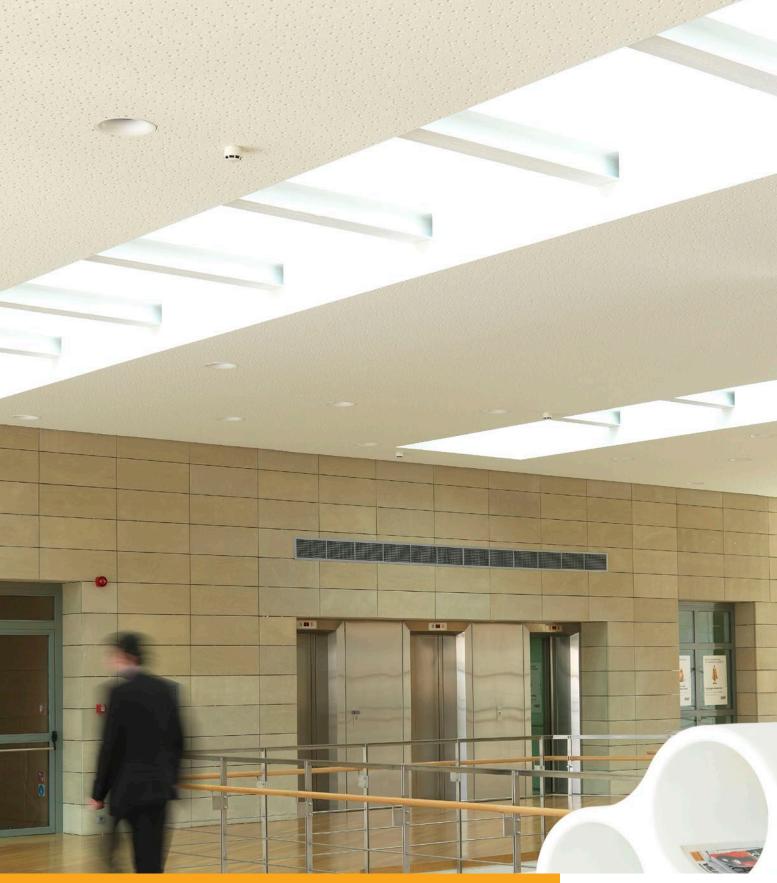

# KLEEMANN MODERNISATION SOLUTIONS

**Custom MOD** 

**MOD Kits** 

**Full MOD** 

KLEEMANN Modernisation offers you customised, reliable and compatible solutions.

From full or partial modernisation to components' replacement and special solutions, KLEEMANN Modernisation upgrades the user's experience affecting both the aesthetic and the mechanical part of the elevator.

### Modernise and Benefit from:

- Enhanced safety
- Energy saving
- Cost- efficiency
- Excellent ride quality
- Exquisite Design & Aesthetics









## **Custom MOD**

KLEEMANN Custom MOD solutions are flexible and tailor-made to your needs. Our engineers are experts in providing you the most suitable, customised solution to improve the safety, efficiency and aesthetics of your lift free of charge and delays.

#